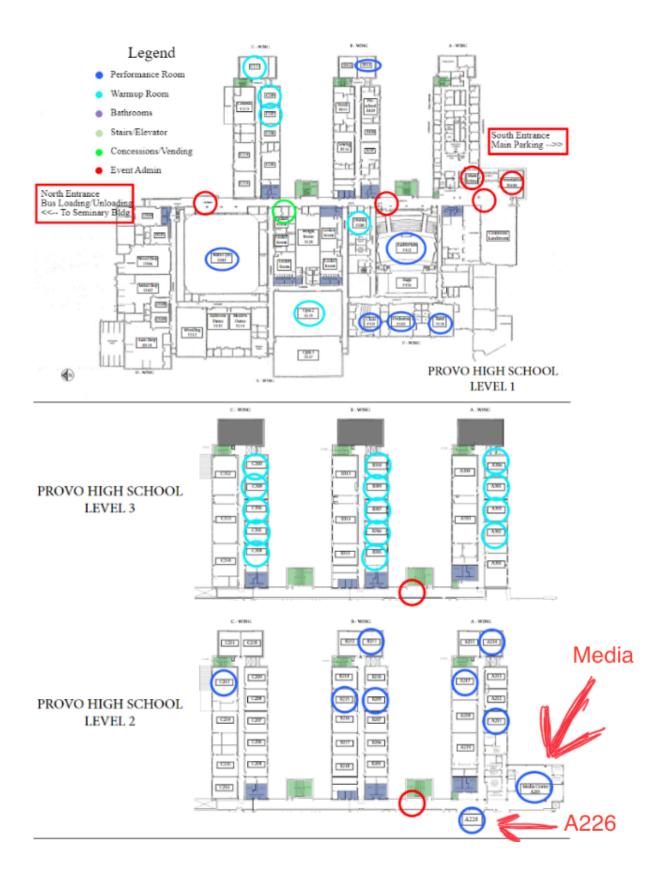

## Apr 27, 2024

| Time     |                                 | Room         |
|----------|---------------------------------|--------------|
| 7:30 am  | Load Bus                        |              |
| 8:00 am  | Busses Leave Vernal             |              |
| 10:15 am | Stop in Heber                   |              |
| 10:45 am | Leave Heber                     |              |
| 11:30 am | Arrive @ Provo HS               |              |
| 12:08 pm | String Choir                    | Media Center |
| 12:29 pm | Tuba Solo                       | A226         |
| 1:00 pm  | Get Lunch                       |              |
| 2:00 pm  | Head Home                       |              |
| 5:00 pm  | Home time approximate           |              |
|          | Map on 2nd page for Provo<br>HS |              |